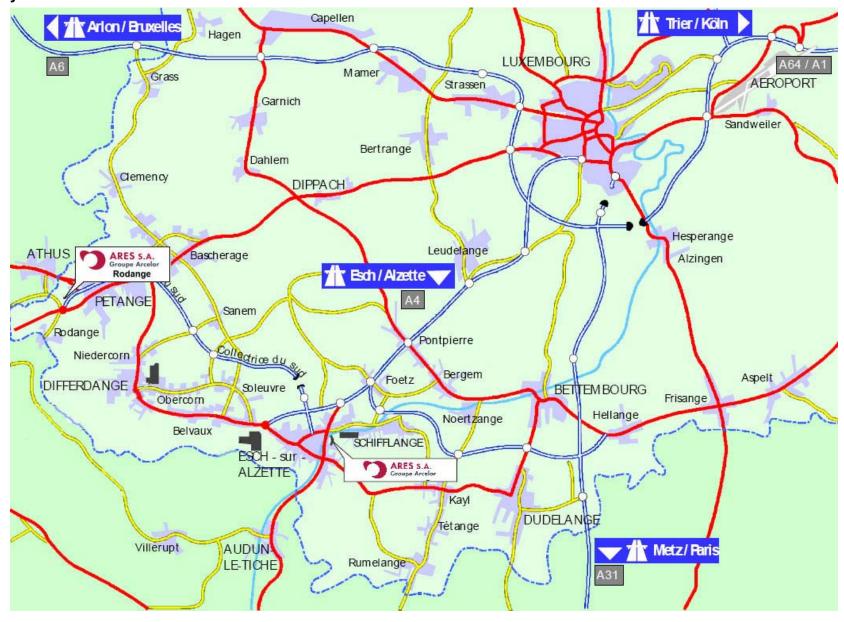

## Way to ARES mill RODANGE / mill SCHIFFLANGE:

## To ARES mill Rodange

## From Esch-sur-Alzette (Germany / France)

- At Esch/Alzette change highway following "Pétange, Differdange, Ehlerange" to highway A13
- Follow highway to the end
- At the end you continue straight on, left line following "Pétange, Rodange PED, Longwy, Athus"
- You will pass 2 underpass and 2 roundabout, second exit "straight on" in the roundabout
- After the second roundabout take right line, following "Rodange, Athus", road turns left
- At crossroad turn left
- After 100 meters you find our office on the left side
- Turn left to our visitor parking

## From Arlon /Bruxelles (Belgium)

- At highway E411/E25 near Arlon take exit 32 "Longwy, Aubange, Weyler"
- Go left direction "Longwy, Aubange, Messancy" follow N81
- Follow the road N81 about 10 km, you pass 3 roundabouts
- Take Exit 4 "Pétange, Rodange, PED"
- Left at crossroad direction "Rodange"
- At the roundabout third exit direction "Pétange"
- At Sign "Rodange/ Athus" take exit
- Turn right
- After 100 meters you find our office on the left side
- Turn left to our visitor parking

Notice: Office/Parking is near railway station Rodange