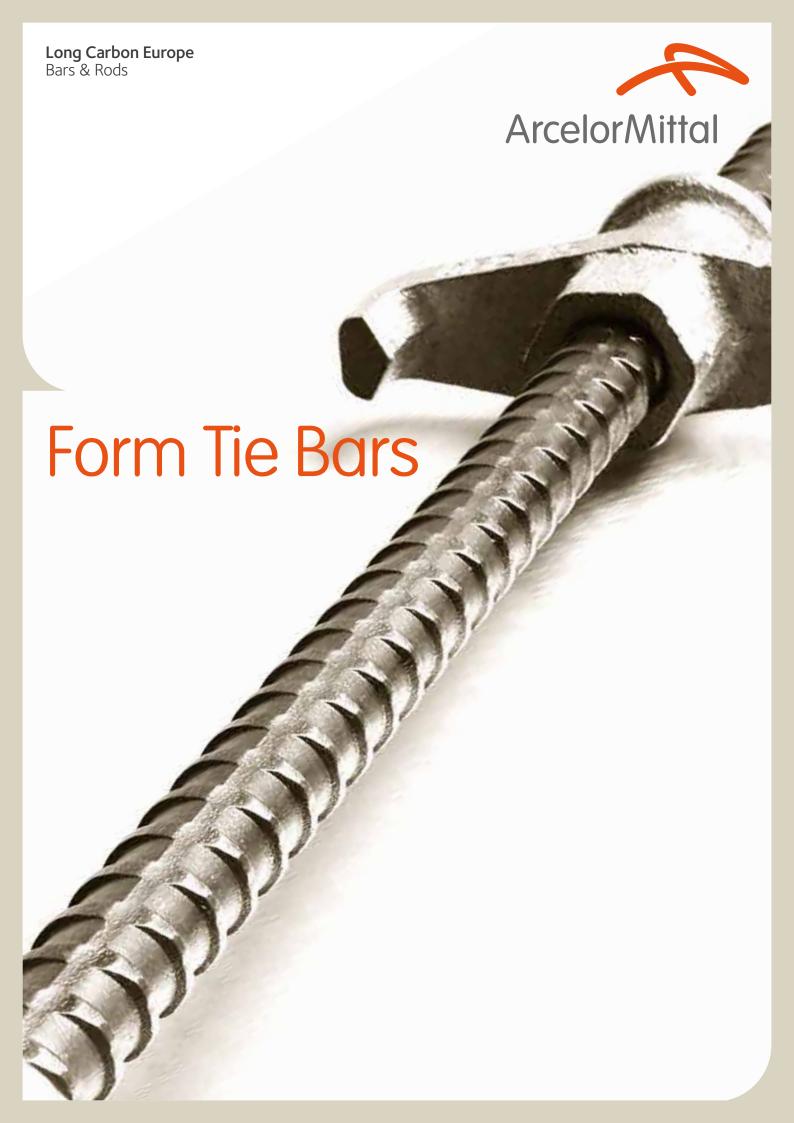

The Arcelor Mittal Form Tie Bar is a high quality product used in industrial formwork systems, lost anchoring solutions, special connections and applications for cast on place and precast.

**ArcelorMittal** supplies a hot rolled, right flat deep thread bar, which assures the best effect for self-cleaning after removal.